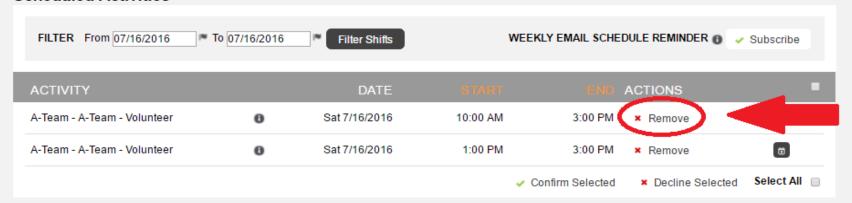

### Scheduled Activities

Click "Remove" next to the shift you don't want to be signed up for any longer

| Monthly Calendar Schedule                                                           |               |  |
|-------------------------------------------------------------------------------------|---------------|--|
| Paper Size Letter Landscape ( 11" x 8.5" ) Start Date 07/01/2016  Download Calendar | View Calendar |  |