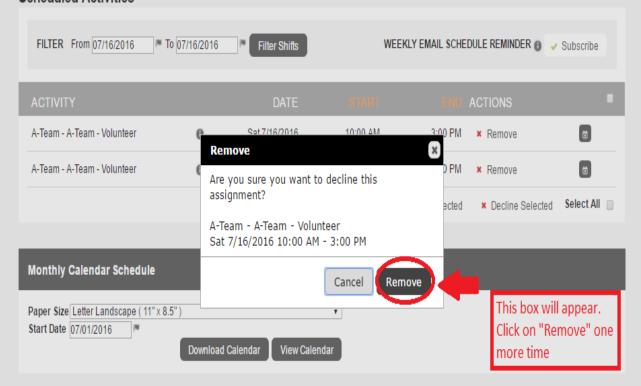

### Scheduled Activities

Click "Remove" next to the shift you don't want to be signed up for any longer

| Monthly Calendar Schedule                                                           |               |  |
|-------------------------------------------------------------------------------------|---------------|--|
| Paper Size Letter Landscape ( 11" x 8.5" ) Start Date 07/01/2016  Download Calendar | View Calendar |  |