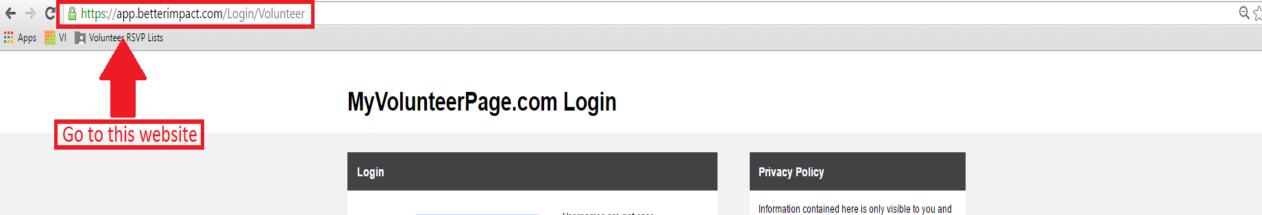

### REMOVING YOURSELF FROM A SHIFT

Log in to your account

| Login                                                                                          |                                                                                                      | Privacy Policy                                                                                                                                                                                                                                            |  |  |
|------------------------------------------------------------------------------------------------|------------------------------------------------------------------------------------------------------|-----------------------------------------------------------------------------------------------------------------------------------------------------------------------------------------------------------------------------------------------------------|--|--|
| Username  Password  Forgo                                                                      | Usernames are not case sensitive.  Passwords are case sensitive.  tyour username or password?  Login | Information contained here is only visible to you and the specific organization(s) you volunteer for. It will neither be disclosed to any other party nor used for any other purpose. Click here to view the complete MyVolunteerPage.com privacy policy. |  |  |
|                                                                                                |                                                                                                      |                                                                                                                                                                                                                                                           |  |  |
|                                                                                                |                                                                                                      |                                                                                                                                                                                                                                                           |  |  |
| Search                                                                                         |                                                                                                      |                                                                                                                                                                                                                                                           |  |  |
| Search for an organization. Common search terms include city, town, county, or type of agency. |                                                                                                      |                                                                                                                                                                                                                                                           |  |  |
| Keyword                                                                                        | h                                                                                                    |                                                                                                                                                                                                                                                           |  |  |

MyVolunteerPage.com

To view the shifts you've signed up for, click "SCHEDULE"