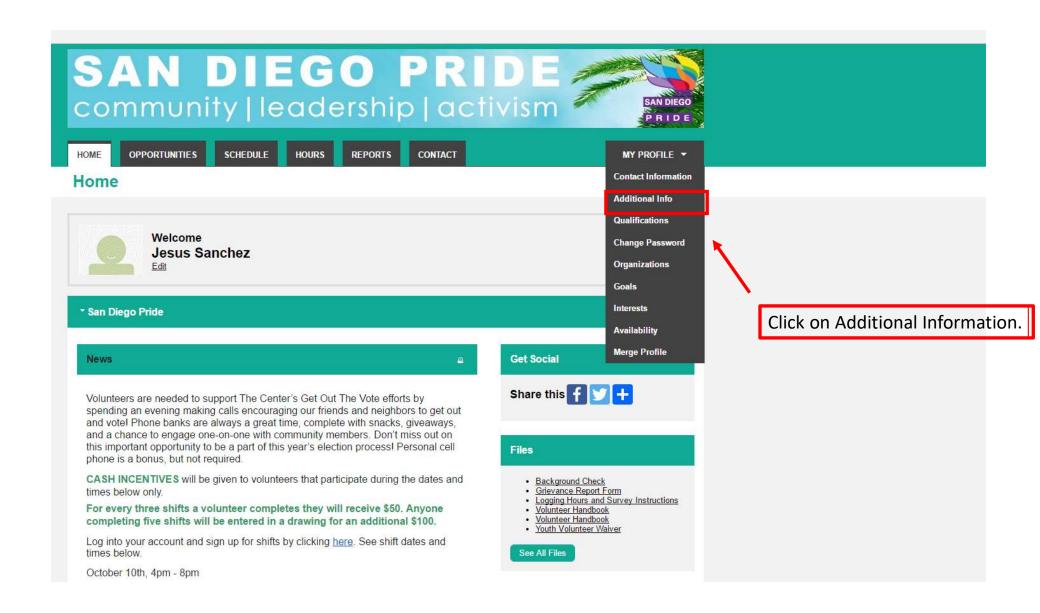

|                                                                                                                                                                                                               |                    | <i>D</i> |                        |
|---------------------------------------------------------------------------------------------------------------------------------------------------------------------------------------------------------------|--------------------|----------|------------------------|
| Clubs/Organizations                                                                                                                                                                                           |                    |          |                        |
| What clubs and/or organizations have you been or are you currently affiliated with?                                                                                                                           |                    |          |                        |
| Agreement                                                                                                                                                                                                     |                    |          |                        |
| By checking this box I affirm the facts set forth in this application are true and accurate.                                                                                                                  |                    |          |                        |
| By checking this box I understand if I am accepted as a<br>volunteer, any false statements, omissions, or other<br>misrepresentations made by me in this application may result in<br>my immediate dismissal. |                    |          |                        |
| Background check is required for all volunteer positions. By checking this box you understand and agree to a background check.                                                                                |                    |          |                        |
| Demographics                                                                                                                                                                                                  |                    |          |                        |
| Ethnicity Origin (or Race):                                                                                                                                                                                   | Hispanic or Latino | *        |                        |
| Sexual Orientation:                                                                                                                                                                                           | Gay                | *        |                        |
| Gender:                                                                                                                                                                                                       | Male               | ▼]       |                        |
| Äge                                                                                                                                                                                                           | 25-34              | •        |                        |
|                                                                                                                                                                                                               |                    | Save     | Save your information. |